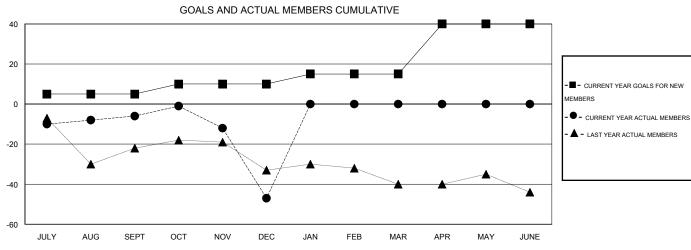

## LOCATION KENTUCKY

GMT CA 1

| Clubs                   |                  |           |                  |                  | Members                  |                    |                                     |                    |                  |
|-------------------------|------------------|-----------|------------------|------------------|--------------------------|--------------------|-------------------------------------|--------------------|------------------|
| RESULTS FOR 2015-2016   |                  |           |                  |                  | RESULTS FOR 2015-2016    |                    |                                     |                    |                  |
| QUARTER                 | NEW CLUB<br>GOAL | NEW CLUBS | DROPPED<br>CLUBS | NET<br>GAIN/LOSS | QUARTER                  | NEW MEMBER<br>GOAL | CHARTER AND<br>NEW MEMBERS<br>ADDED | DROPPED<br>MEMBERS | NET<br>GAIN/LOSS |
| JULY/AUG/SEPT           | 0                | 0         | 0                | 0                | JULY/AUG/SEPT            | 5                  | 32                                  | 38                 | -6               |
| OCT/NOV/DEC JAN/FEB/MAR | 0                | 0         | 1<br>0           | -1<br>0          | OCT/NOV/DEC  JAN/FEB/MAR | 5<br>5             | 17<br>0                             | 58<br>0            | -41<br>0         |
| APR/MAY/JUNE            | 1                | 0         | 0                | 0                | APR/MAY/JUNE             | 25                 | 0                                   | 0                  | 0                |